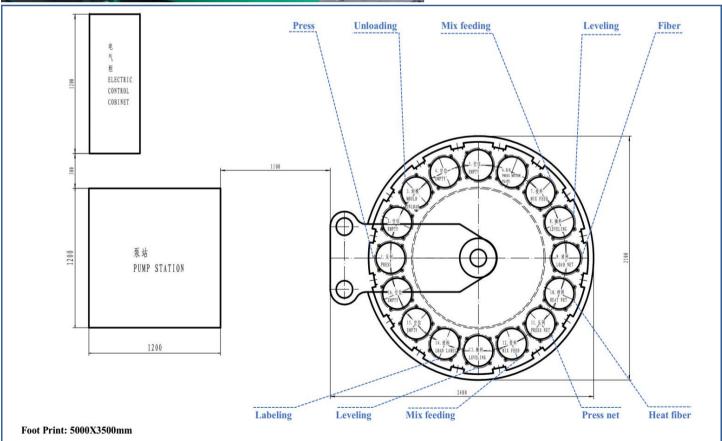

## SEMI-AUTO ROTARY PRESS D180-D230 | 16 Station | Model SRP1830S16

Exterior Dimensions: 2300 x 2500 x 2600mm

Weight: 10 MT

Voltage: 380V/50Hz or On Request

Diameter of Piston: 360mmCylinder Press Power: 250T

Station: 16

Installed Power: 25~30Kw

Control system: PLC

Mix Leveling: Smart rotary mix leveling blades

Number of Operator: 3

Cycle Time: 7~9s/wheel (Max 2 mix layer)

Diameter of Wheel: Φ180-230mmThickness of Wheel: 1.6-4mm

Type of Wheel: T41

Label Type: Pressed / Paste

Output: 3200-4100pcs wheels / 8 hours

Packing: Wooden case

**Installation:** Buyer offer round trip tickets, local accomodation and salary