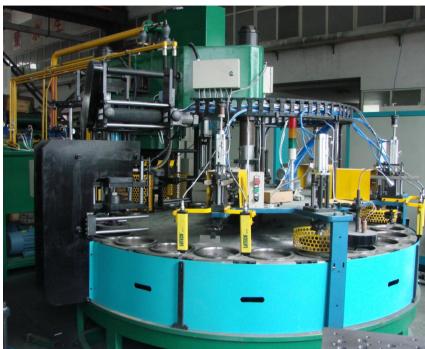

## SEMI-AUTO ROTARY PRESS D180-D230 | 16 Station | Model SRP1830S16

Exterior Dimensions: 2300 x 2500 x 2600mm

Weight: 10 MT

Voltage: 380V/50Hz or On Request

Diameter of Piston: 360mmCylinder Press Power: 250T

Station: 16

Installed Power: 25~30Kw

Control system: PLC

Mix Leveling: Smart rotary mix leveling blades

Number of Operator: 3

Cycle Time: 7~9s/wheel (Max 2 mix layer)

Diameter of Wheel: Φ180-230mmThickness of Wheel: 1.6-4mm

Type of Wheel: T41

Label Type: Pressed / Paste

Output: 3200-4100pcs wheels / 8 hours

Packing: Wooden case

**Installation:** Buyer offer round trip tickets, local accomodation and salary