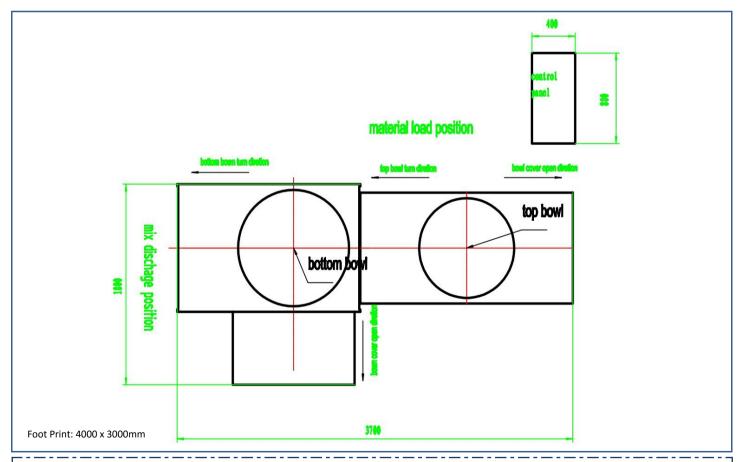

## MIXER 120L | Double Bowl | Model AMM120

Max load volume: 120L (By weight 80~120kg)

Bowl volume (D\*H): D850mm×430mm

Stirring fork rotate speed: 48 r/min

Rotary speed of top bowl: 10~24 r/min

Rotary speed of Bottom bowl: 10-30 r/min

Stirring fork rotate diameter: 255mm

Bowl cover max turnover angle: 95°

Bowl max trunover angle: 105°

Material load max height: 1000mm

Mix dischage height: 1215mm

Max height of machine: 2600mm

Dimension (L×W×H): 3640×1570×1375mm

Total power capacity: 15.5kw

Weight: 4500kg

Packing: Sea worthy packing

**Installation:** Buyer offer round trip tickets, local accommodation and salary