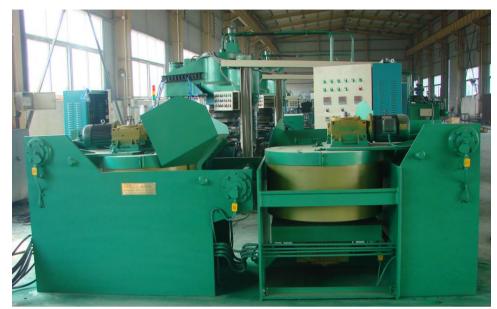

## MIXER 120L | Double Bowl | Model AMM120

Max load volume: 120L (By weight 80~120kg)

Bowl volume (D\*H): D850mm×430mm

Stirring fork rotate speed: 48 r/min

Rotary speed of top bowl: 10~24 r/min

Rotary speed of Bottom bowl: 10-30 r/min

Stirring fork rotate diameter: 255mm

Bowl cover max turnover angle: 95°

Bowl max trunover angle: 105°

Material load max height: 1000mm

Mix dischage height: 1215mm

Max height of machine: 2600mm

Dimension (L×W×H): 3640×1570×1375mm

Total power capacity: 15.5kw

Weight: 4500kg

Packing: Sea worthy packing

**Installation:** Buyer offer round trip tickets, local accommodation and salary