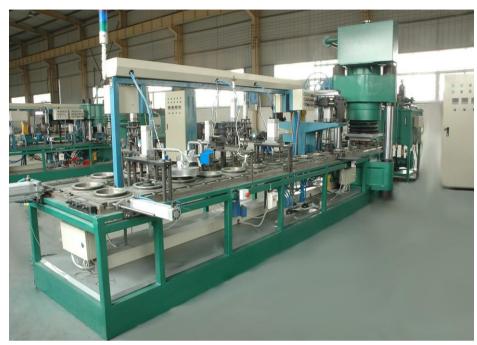

## SEMI-AUTO LINEAR PRESS D180-D230 | 36 Station | Model SLP1830S36

Exterior Dimensions: 6550 x 2200 x 2300mm

• Weight: 11 MT

Voltage: 380V/50Hz or On Request

Diameter of Piston: 360mmCylinder Press Power: 250T

Station: 36

Installed Power: 25~30Kw

Control system: PLC

Mix Leveling: Smart rotary mix leveling blades

Number of Operator: 4~5

Cycle Time: 7~9s/wheel (Max 3 mix layer)

Diameter of Wheel: Φ180~230mm

Thickness of Wheel: 1~6mm

Type of Wheel: T41 / T27

Label Type: Pressed / Paste

Output: 3200-4100pcs wheels / 8 hours

**Packing:** Sea worthy packing

**Installation:** Buyer offer round trip tickets, local accommodation and salary