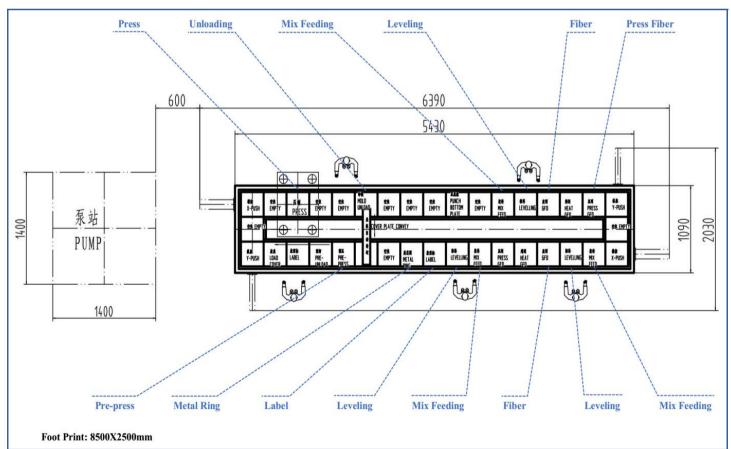

## SEMI-AUTO LINEAR PRESS D180-D230 | 36 Station | Model SLP1830S36

Exterior Dimensions: 6550 x 2200 x 2300mm

• Weight: 11 MT

Voltage: 380V/50Hz or On Request

Diameter of Piston: 360mmCylinder Press Power: 250T

Station: 36

Installed Power: 25~30Kw

Control system: PLC

Mix Leveling: Smart rotary mix leveling blades

Number of Operator: 4~5

Cycle Time: 7~9s/wheel (Max 3 mix layer)

Diameter of Wheel: Φ180~230mm

Thickness of Wheel: 1~6mm

Type of Wheel: T41 / T27

Label Type: Pressed / Paste

Output: 3200-4100pcs wheels / 8 hours

**Packing:** Sea worthy packing

**Installation:** Buyer offer round trip tickets, local accommodation and salary