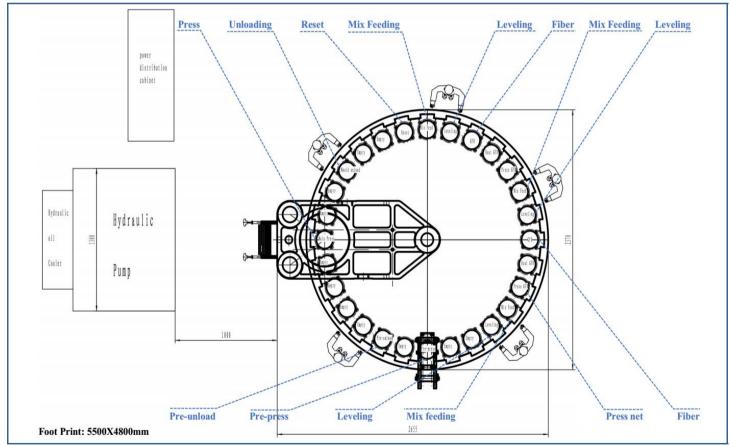

## SEMI-AUTO ROTARY PRESS D100-D125 | 28 Station | Model SRP1025S28

Exterior Dimensions: 2600 x 2600 x 2600mm

Weight: 11 MT

Voltage: 380V/50Hz or On Request

Diameter of Piston: 280mmCylinder Press Power: 150T

Station: 28

Installed Power: 25~30Kw

Control system: PLC

Mix Leveling: Smart rotary mix leveling blades

Number of Operator: 3~5

Cycle Time: 5~7s/wheel (Max 3 mix layer)

Diameter of Wheel: Φ100~125mm

Thickness of Wheel: 1~6mmType of Wheel: T41 / T27

Label Type: Pressed / Paste

Output: 4100-5200pcs wheels / 8 hours

Packing: Wooden case

**Installation:** Buyer offer round trip tickets, local accommodation and salary