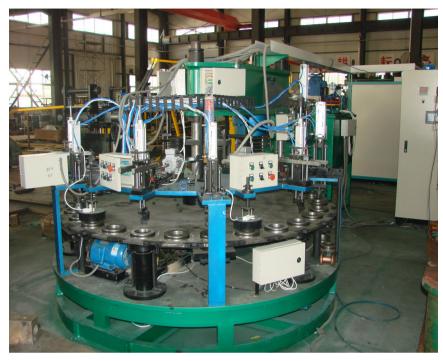

## SEMI-AUTO ROTARY PRESS D100-D125 | 28 Station | Model SRP1025S28

Exterior Dimensions: 2600 x 2600 x 2600mm

Weight: 11 MT

Voltage: 380V/50Hz or On Request

Diameter of Piston: 280mmCylinder Press Power: 150T

Station: 28

Installed Power: 25~30Kw

Control system: PLC

Mix Leveling: Smart rotary mix leveling blades

Number of Operator: 3~5

Cycle Time: 5~7s/wheel (Max 3 mix layer)

Diameter of Wheel: Φ100~125mm

Thickness of Wheel: 1~6mmType of Wheel: T41 / T27